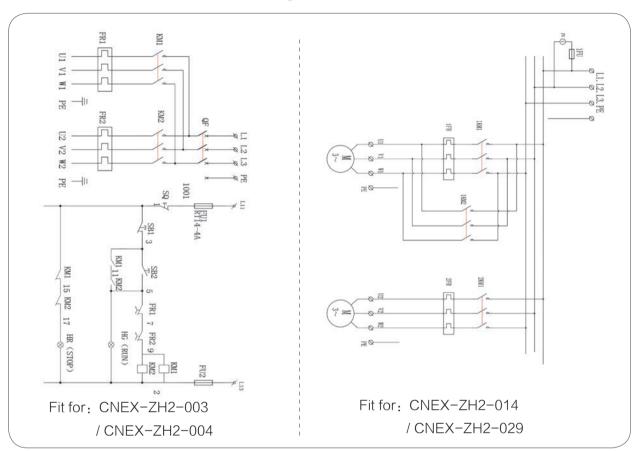

| Power                                                                    | Identifica   | tion No.     | Enclosure Type |              | Dimension       |  |
|--------------------------------------------------------------------------|--------------|--------------|----------------|--------------|-----------------|--|
| ( kw )                                                                   | CNEX         | IEC Ex       | CNEX           | IEC Ex       | ( mm )          |  |
| 1.72+1.72                                                                | CNEX-ZH2-003 | IEEX-ZH2-003 | CNDKY7-3035    | IECDKXZ-3035 | 300 × 350 × 200 |  |
| 1.94+1.94                                                                | CNEX-ZH2-004 | IEEX-ZH2-004 | ONDIVIZ 3033   | IEGDKXZ-3033 | 300 × 330 × 200 |  |
| 11KW+3KW                                                                 | CNEX-ZH2-014 | IEEX-ZH2-014 | CNDKXZ-3545    | IECDKXZ-3545 | 350×450×280     |  |
| 22+7.5 KW                                                                | CNEX-ZH2-029 | IEEX-ZH2-029 | CNDKXZ-4056    | IECDKXZ-4056 | 400×560×280     |  |
| 37+11+7.5 KW                                                             | CNEX-ZH3-056 | IEEX-ZH3-056 |                |              |                 |  |
| 45KW+7.5KW                                                               | CNEX-ZH2-053 | IEEX-ZH2-053 | CNDKXZ-5672    | IECDKXZ-5672 | 560×720×353     |  |
| 55+0.55+4kW                                                              | CNEX-ZH3-063 | IEEX-ZH3-063 |                |              |                 |  |
| Customized GN is able to provide solution as per customers' requirements |              |              |                |              |                 |  |