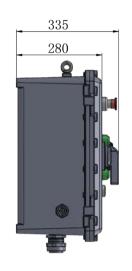

# Part 4 Ex Proof Enclosure Dimensional Drawing

**Dimension Unit: mm** Enclosure Type: CNDKXZ-3035

Enclosure Type: CNDKXZ-3545

**Dimension Unit: mm** Enclosure Type: CNDKXZ-4056

Enclosure Type: CNDKXZ-5672

## 2.2 Ex Proof Star Delta Starter \_\_\_\_\_

| Power                                         | Identifica  | ation No.   | Enclosure Type |                 | Dimension        |  |
|-----------------------------------------------|-------------|-------------|----------------|-----------------|------------------|--|
| (kw)                                          | CNEX        | IEC Ex      | CNEX           | IEC Ex          | ( mm )           |  |
| 30                                            | CNEX-YQ-030 | IEEX-YQ-030 | CNDKXZ-4056    | IECDKXZ-4056    | 400×560×280      |  |
| 37                                            | CNEX-YQ-037 | IEEX-YQ-037 |                | IECDKXZ-5672    | 560×720×350      |  |
| 45                                            | CNEX-YQ-045 | IEEX-YQ-045 | CNDKXZ-5672    |                 |                  |  |
| 55                                            | CNEX-YQ-055 | IEEX-YQ-055 | CINDRAZ 3072   |                 |                  |  |
| 75                                            | CNEX-YQ-075 | IEEX-YQ-075 |                |                 |                  |  |
| 90                                            | CNEX-YQ-090 | IEEX-YQ-090 | ONDIOVA FORM   | JEODIAVZ 5070/0 | 4400 700 050     |  |
| 110                                           | CNEX-YQ-110 | IEEX-YQ-110 | CNDKXZ-56/2/2  | IECDKXZ-5672/2  | 1120 × 720 × 350 |  |
| Remarks: 5672/2 means double 5672 enclosures. |             |             |                |                 |                  |  |