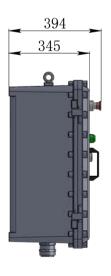

# Part 4 Ex Proof Enclosure Dimensional Drawing

**Dimension Unit: mm** Enclosure Type: CNDKXZ-3035

Enclosure Type: CNDKXZ-3545

**Dimension Unit: mm** Enclosure Type: CNDKXZ-4056

Enclosure Type: CNDKXZ-5672

## 2.1 Ex Proof Electromagnetic Starter

| Power  | Identifica  | ation No.   | Enclosure Type |              | Dimension   |
|--------|-------------|-------------|----------------|--------------|-------------|
| ( kw ) | CNEX        | IEC Ex      | CNEX           | IEC Ex       | ( mm )      |
| 2.2    | CNEX-CL-020 | IEEX-CL-020 |                |              |             |
| 3      | CNEX-CL-030 | IEEX-CL-030 |                |              |             |
| 4      | CNEX-CL-040 | IEEX-CL-040 |                |              |             |
| 5.5    | CNEX-CL-055 | IEEX-CL-055 |                |              |             |
| 7.5    | CNEX-CL-075 | IEEX-CL-075 | CNDKXZ-3035    | IECDKXZ-3035 | 300×350×200 |
| 11     | CNEX-CL-011 | IEEX-CL-011 |                |              |             |
| 15     | CNEX-CL-015 | IEEX-CL-015 |                |              |             |
| 18.5   | CNEX-CL-018 | IEEX-CL-018 |                |              |             |
| 22     | CNEX-CL-022 | IEEX-CL-022 |                |              |             |