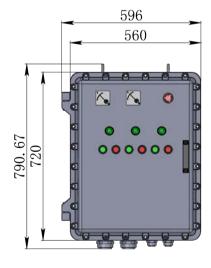

# Part 4 Ex Proof Enclosure Dimensional Drawing

**Dimension Unit: mm** Enclosure Type: CNDKXZ-3035

Enclosure Type: CNDKXZ-3545

**Dimension Unit: mm** Enclosure Type: CNDKXZ-4056

Enclosure Type: CNDKXZ-5672

## 2.2 Ex Proof Star Delta Starter \_\_\_\_\_

| Power                                         | Identifica  | ation No.   | Enclosure Type |                 | Dimension        |  |
|-----------------------------------------------|-------------|-------------|----------------|-----------------|------------------|--|
| (kw)                                          | CNEX        | IEC Ex      | CNEX           | IEC Ex          | ( mm )           |  |
| 30                                            | CNEX-YQ-030 | IEEX-YQ-030 | CNDKXZ-4056    | IECDKXZ-4056    | 400×560×280      |  |
| 37                                            | CNEX-YQ-037 | IEEX-YQ-037 |                | IECDKXZ-5672    | 560×720×350      |  |
| 45                                            | CNEX-YQ-045 | IEEX-YQ-045 | CNDKXZ-5672    |                 |                  |  |
| 55                                            | CNEX-YQ-055 | IEEX-YQ-055 | CINDRAZ 3072   |                 |                  |  |
| 75                                            | CNEX-YQ-075 | IEEX-YQ-075 |                |                 |                  |  |
| 90                                            | CNEX-YQ-090 | IEEX-YQ-090 | ONDIOVA FORM   | JEODIAVZ 5070/0 | 4400 700 050     |  |
| 110                                           | CNEX-YQ-110 | IEEX-YQ-110 | CNDKXZ-56/2/2  | IECDKXZ-5672/2  | 1120 × 720 × 350 |  |
| Remarks: 5672/2 means double 5672 enclosures. |             |             |                |                 |                  |  |