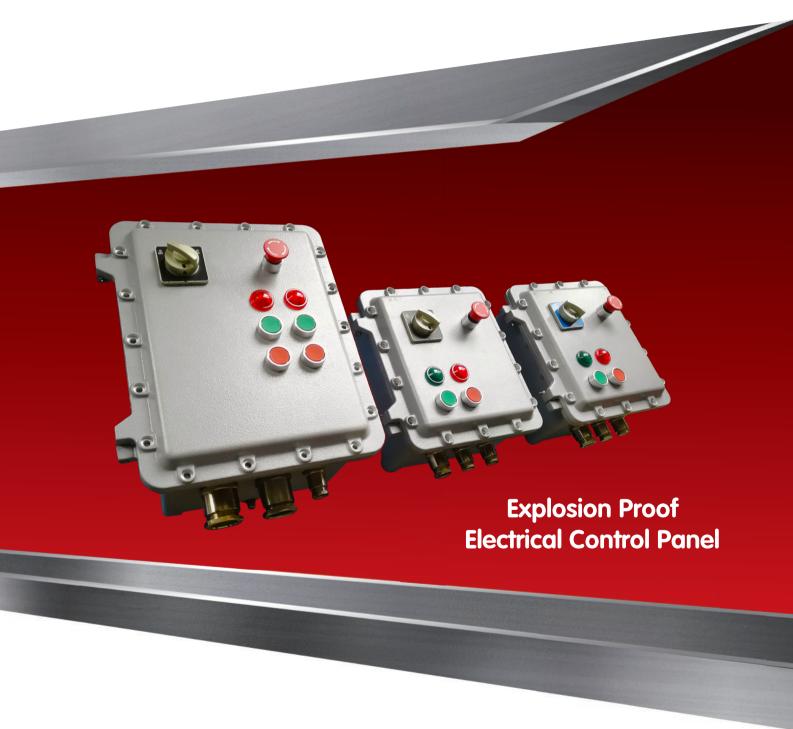

## **Part 2 Ex Proof Single Motor Starter**

The Ex proof single motor starter made by GN Solids Control is with strong and compact design. For the purpose of safety operation and equipment suitability, in accordance with the motor power, GN Ex proof motor starter mainly includes following types: Ex proof electromagnetic starter, Ex proof star delta starter and Ex proof soft starter.