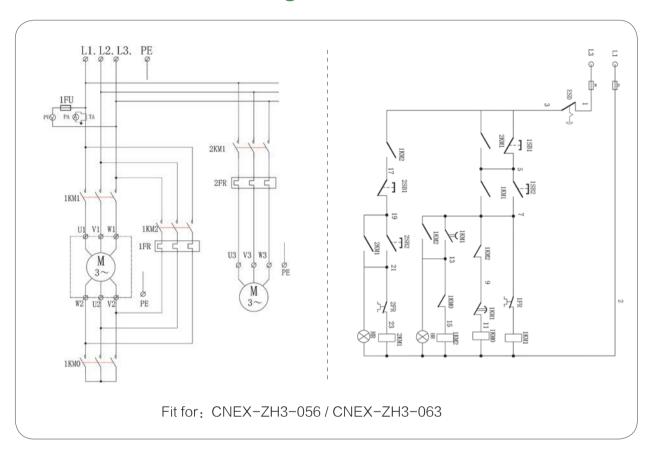

| Power                                                                    | Identifica   | tion No.     | Enclosure Type |              | Dimension       |  |
|--------------------------------------------------------------------------|--------------|--------------|----------------|--------------|-----------------|--|
| ( kw )                                                                   | CNEX         | IEC Ex       | CNEX           | IEC Ex       | ( mm )          |  |
| 1.72+1.72                                                                | CNEX-ZH2-003 | IEEX-ZH2-003 | CNDKY7-3035    | IECDKXZ-3035 | 300 × 350 × 200 |  |
| 1.94+1.94                                                                | CNEX-ZH2-004 | IEEX-ZH2-004 | ONDIVIZ 3033   | IEGDKXZ-3033 | 300 × 330 × 200 |  |
| 11KW+3KW                                                                 | CNEX-ZH2-014 | IEEX-ZH2-014 | CNDKXZ-3545    | IECDKXZ-3545 | 350×450×280     |  |
| 22+7.5 KW                                                                | CNEX-ZH2-029 | IEEX-ZH2-029 | CNDKXZ-4056    | IECDKXZ-4056 | 400×560×280     |  |
| 37+11+7.5 KW                                                             | CNEX-ZH3-056 | IEEX-ZH3-056 |                |              |                 |  |
| 45KW+7.5KW                                                               | CNEX-ZH2-053 | IEEX-ZH2-053 | CNDKXZ-5672    | IECDKXZ-5672 | 560×720×353     |  |
| 55+0.55+4kW                                                              | CNEX-ZH3-063 | IEEX-ZH3-063 |                |              |                 |  |
| Customized GN is able to provide solution as per customers' requirements |              |              |                |              |                 |  |

# Part 3 Ex Proof Combination Control Panel

GN explosion proof combination electrical control panels are mainly used for multiple motors control and instrument monitoring. As per clients' requirements, GN is able to provide customized solution of electrical control chart design, control panel model selection and installation.