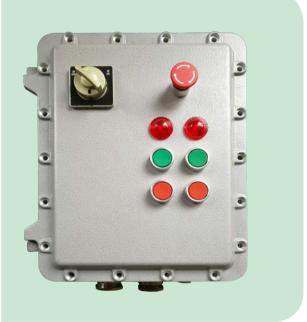

# Part 3 Ex Proof Combination Control Panel

GN explosion proof combination electrical control panels are mainly used for multiple motors control and instrument monitoring. As per clients' requirements, GN is able to provide customized solution of electrical control chart design, control panel model selection and installation.

| Power                                                                    | Identifica   | tion No.     | Enclosure Type |              | Dimension       |  |
|--------------------------------------------------------------------------|--------------|--------------|----------------|--------------|-----------------|--|
| ( kw )                                                                   | CNEX         | IEC Ex       | CNEX           | IEC Ex       | ( mm )          |  |
| 1.72+1.72                                                                | CNEX-ZH2-003 | IEEX-ZH2-003 | CNDKY7-3035    | IECDKXZ-3035 | 300 × 350 × 200 |  |
| 1.94+1.94                                                                | CNEX-ZH2-004 | IEEX-ZH2-004 | ONDIVIZ 3033   | IEGDKXZ-3033 | 300 × 330 × 200 |  |
| 11KW+3KW                                                                 | CNEX-ZH2-014 | IEEX-ZH2-014 | CNDKXZ-3545    | IECDKXZ-3545 | 350×450×280     |  |
| 22+7.5 KW                                                                | CNEX-ZH2-029 | IEEX-ZH2-029 | CNDKXZ-4056    | IECDKXZ-4056 | 400×560×280     |  |
| 37+11+7.5 KW                                                             | CNEX-ZH3-056 | IEEX-ZH3-056 |                |              |                 |  |
| 45KW+7.5KW                                                               | CNEX-ZH2-053 | IEEX-ZH2-053 | CNDKXZ-5672    | IECDKXZ-5672 | 560×720×353     |  |
| 55+0.55+4kW                                                              | CNEX-ZH3-063 | IEEX-ZH3-063 |                |              |                 |  |
| Customized GN is able to provide solution as per customers' requirements |              |              |                |              |                 |  |