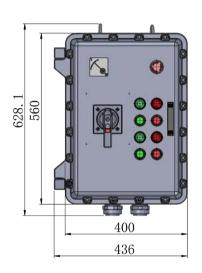

# Part 4 Ex Proof Enclosure Dimensional Drawing

**Dimension Unit: mm** Enclosure Type: CNDKXZ-3035

Enclosure Type: CNDKXZ-3545

**Dimension Unit: mm** Enclosure Type: CNDKXZ-4056

Enclosure Type: CNDKXZ-5672