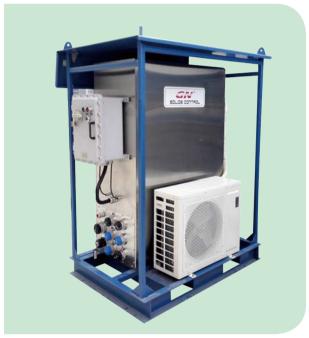

### **Part 5 Ex Proof Positive Pressure Control Panel**

GN Explosion Proof Pressurized Control Panel is mostly used for VFD control and soft starter of motor, especially in high temperature ambient. The explosion proof pressurized control panel consists of main cabinet and auxiliary cabinet. Main cabinet enclosure is made of stainless steel, while the auxiliary cabinet is aluminum alloy material Exd type for main power connecting. GN is able to provide flame proof type control panel for VFD control.

### **VFD Control Panel Features**

- Double VFD or 3 VFD available
- VFD brand is ABB, SIEMENS or other famous brands.

- The positive pressurized VFD control panel can be cooling by vertex tube or air conditioner to work for ambient Temp. up to +55 Degree Celsius.
- The VFD panel is optiontal for IEC Ex or ATEX or CNEX Zone 1 or Zone 2 application.