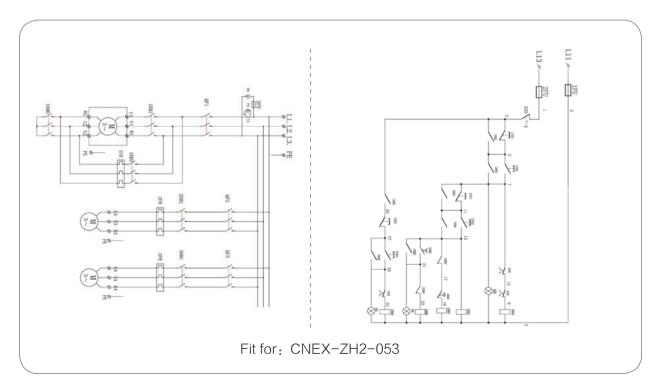

| Power                                                                    | Identifica   | tion No.     | Enclosure Type |              | Dimension       |  |
|--------------------------------------------------------------------------|--------------|--------------|----------------|--------------|-----------------|--|
| ( kw )                                                                   | CNEX         | IEC Ex       | CNEX           | IEC Ex       | ( mm )          |  |
| 1.72+1.72                                                                | CNEX-ZH2-003 | IEEX-ZH2-003 | CNDKY7-3035    | IECDKXZ-3035 | 300 × 350 × 200 |  |
| 1.94+1.94                                                                | CNEX-ZH2-004 | IEEX-ZH2-004 | ONDIVIZ 3033   | IEGDKXZ-3033 | 300 × 330 × 200 |  |
| 11KW+3KW                                                                 | CNEX-ZH2-014 | IEEX-ZH2-014 | CNDKXZ-3545    | IECDKXZ-3545 | 350×450×280     |  |
| 22+7.5 KW                                                                | CNEX-ZH2-029 | IEEX-ZH2-029 | CNDKXZ-4056    | IECDKXZ-4056 | 400×560×280     |  |
| 37+11+7.5 KW                                                             | CNEX-ZH3-056 | IEEX-ZH3-056 |                |              |                 |  |
| 45KW+7.5KW                                                               | CNEX-ZH2-053 | IEEX-ZH2-053 | CNDKXZ-5672    | IECDKXZ-5672 | 560×720×353     |  |
| 55+0.55+4kW                                                              | CNEX-ZH3-063 | IEEX-ZH3-063 |                |              |                 |  |
| Customized GN is able to provide solution as per customers' requirements |              |              |                |              |                 |  |