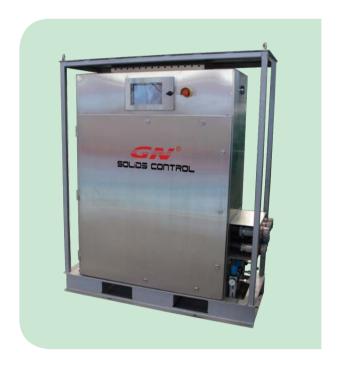

### **Part 5 Ex Proof Positive Pressure Control Panel**

GN Explosion Proof Pressurized Control Panel is mostly used for VFD control and soft starter of motor, especially in high temperature ambient. The explosion proof pressurized control panel consists of main cabinet and auxiliary cabinet. Main cabinet enclosure is made of stainless steel, while the auxiliary cabinet is aluminum alloy material Exd type for main power connecting. GN is able to provide flame proof type control panel for VFD control.