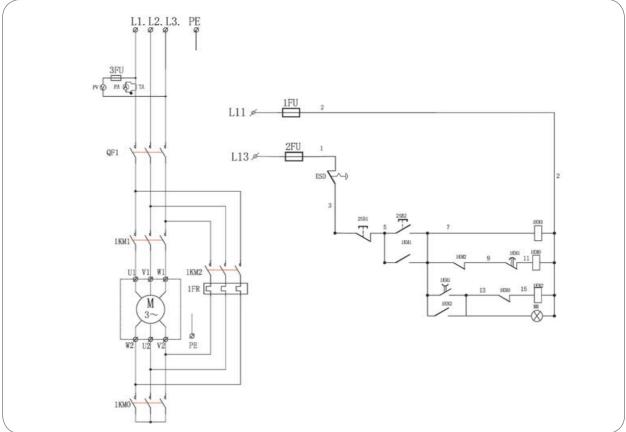

## **Part 2 Ex Proof Single Motor Starter**

The Ex proof single motor starter made by GN Solids Control is with strong and compact design. For the purpose of safety operation and equipment suitability, in accordance with the motor power, GN Ex proof motor starter mainly includes following types: Ex proof electromagnetic starter, Ex proof star delta starter and Ex proof soft starter.

## 2.1 Ex Proof Electromagnetic Starter

| Power  | Identifica  | ation No.   | Enclosure Type |              | Dimension   |
|--------|-------------|-------------|----------------|--------------|-------------|
| ( kw ) | CNEX        | IEC Ex      | CNEX           | IEC Ex       | ( mm )      |
| 2.2    | CNEX-CL-020 | IEEX-CL-020 |                |              |             |
| 3      | CNEX-CL-030 | IEEX-CL-030 |                |              |             |
| 4      | CNEX-CL-040 | IEEX-CL-040 |                |              |             |
| 5.5    | CNEX-CL-055 | IEEX-CL-055 |                |              |             |
| 7.5    | CNEX-CL-075 | IEEX-CL-075 | CNDKXZ-3035    | IECDKXZ-3035 | 300×350×200 |
| 11     | CNEX-CL-011 | IEEX-CL-011 |                |              |             |
| 15     | CNEX-CL-015 | IEEX-CL-015 |                |              |             |
| 18.5   | CNEX-CL-018 | IEEX-CL-018 |                |              |             |
| 22     | CNEX-CL-022 | IEEX-CL-022 |                |              |             |

#### **Technical Parameters**

- 1. Enclosure material is made of cast aluminum.
- 2. Enclosure color Window Gray (RAL7040), External surface Electrostatic powder coating.
- 3. Cable sealing connector type: DQM-IV.
- 4. Interior and exterior earthing.
- 5. Ex Marks: EX d II B T4 Gb.
- 6. IP Grade: IP65
- 7. Electric Specs: AC380V/50HZ or customized