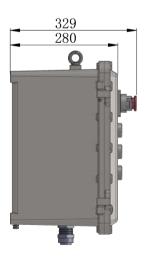

# Part 4 Ex Proof Enclosure Dimensional Drawing

**Dimension Unit: mm** Enclosure Type: CNDKXZ-3035

Enclosure Type: CNDKXZ-3545

**Dimension Unit: mm** Enclosure Type: CNDKXZ-4056

Enclosure Type: CNDKXZ-5672