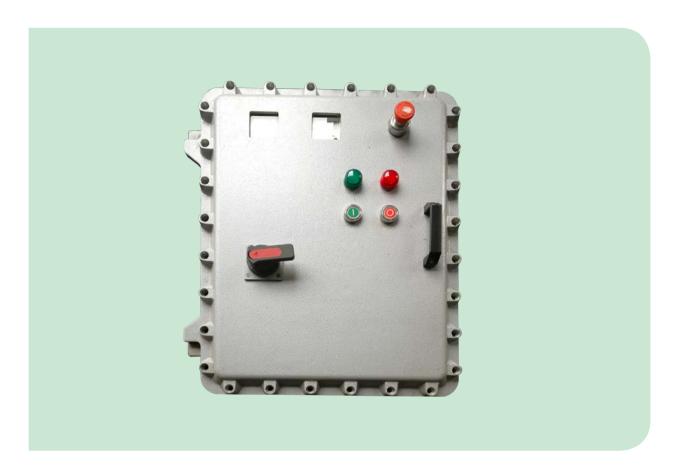

## 2.1 Ex Proof Electromagnetic Starter

| Power  | Identifica  | ation No.   | Enclosure Type |              | Dimension   |
|--------|-------------|-------------|----------------|--------------|-------------|
| ( kw ) | CNEX        | IEC Ex      | CNEX           | IEC Ex       | ( mm )      |
| 2.2    | CNEX-CL-020 | IEEX-CL-020 |                |              |             |
| 3      | CNEX-CL-030 | IEEX-CL-030 |                |              |             |
| 4      | CNEX-CL-040 | IEEX-CL-040 |                |              |             |
| 5.5    | CNEX-CL-055 | IEEX-CL-055 |                |              |             |
| 7.5    | CNEX-CL-075 | IEEX-CL-075 | CNDKXZ-3035    | IECDKXZ-3035 | 300×350×200 |
| 11     | CNEX-CL-011 | IEEX-CL-011 |                |              |             |
| 15     | CNEX-CL-015 | IEEX-CL-015 |                |              |             |
| 18.5   | CNEX-CL-018 | IEEX-CL-018 |                |              |             |
| 22     | CNEX-CL-022 | IEEX-CL-022 |                |              |             |

#### **Technical Parameters**

- 1. Enclosure material is made of cast aluminum.
- 2. Enclosure color Window Gray (RAL7040), External surface Electrostatic powder coating.
- 3. Cable sealing connector type: DQM-IV.
- 4. Interior and exterior earthing.
- 5. Ex Marks: EX d II B T4 Gb.
- 6. IP Grade: IP65
- 7. Electric Specs: AC380V/50HZ or customized

- 1. Suitable for Explosive gas environment Zone1 or Zone 2,
- 2. Suitable for IIB、IIC Explosive gas environment
- 3. Suitable for group T1-T4 temperature group
- 4. Widely used in refinery, chemical plant, offshore oil drilling platform, oil exploitation, oil tanker and other flammable and explosive gas environment