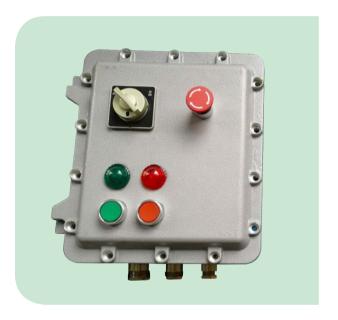

## **Part 2 Ex Proof Single Motor Starter**

The Ex proof single motor starter made by GN Solids Control is with strong and compact design. For the purpose of safety operation and equipment suitability, in accordance with the motor power, GN Ex proof motor starter mainly includes following types: Ex proof electromagnetic starter, Ex proof star delta starter and Ex proof soft starter.

## 2.1 Ex Proof Electromagnetic Starter

| Power  | Identifica  | ation No.   | Enclosure Type |              | Dimension   |
|--------|-------------|-------------|----------------|--------------|-------------|
| ( kw ) | CNEX        | IEC Ex      | CNEX           | IEC Ex       | ( mm )      |
| 2.2    | CNEX-CL-020 | IEEX-CL-020 |                |              |             |
| 3      | CNEX-CL-030 | IEEX-CL-030 |                |              |             |
| 4      | CNEX-CL-040 | IEEX-CL-040 |                |              |             |
| 5.5    | CNEX-CL-055 | IEEX-CL-055 |                |              |             |
| 7.5    | CNEX-CL-075 | IEEX-CL-075 | CNDKXZ-3035    | IECDKXZ-3035 | 300×350×200 |
| 11     | CNEX-CL-011 | IEEX-CL-011 |                |              |             |
| 15     | CNEX-CL-015 | IEEX-CL-015 |                |              |             |
| 18.5   | CNEX-CL-018 | IEEX-CL-018 |                |              |             |
| 22     | CNEX-CL-022 | IEEX-CL-022 |                |              |             |

#### **Technical Parameters**

- 1. Enclosure material is made of cast aluminum.
- 2. Enclosure color Window Gray (RAL7040), External surface Electrostatic powder coating.
- 3. Cable sealing connector type: DQM-IV.
- 4. Interior and exterior earthing.
- 5. Ex Marks: EX d II B T4 Gb.
- 6. IP Grade: IP65
- 7. Electric Specs: AC380V/50HZ or customized

- 1. Suitable for Explosive gas environment Zone1 or Zone 2,
- 2. Suitable for IIB、IIC Explosive gas environment
- 3. Suitable for group T1-T4 temperature group
- 4. Widely used in refinery, chemical plant, offshore oil drilling platform, oil exploitation, oil tanker and other flammable and explosive gas environment