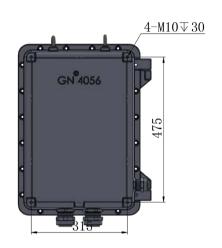

# Part 4 Ex Proof Enclosure Dimensional Drawing

**Dimension Unit: mm** Enclosure Type: CNDKXZ-3035

Enclosure Type: CNDKXZ-3545

**Dimension Unit: mm** Enclosure Type: CNDKXZ-4056

Enclosure Type: CNDKXZ-5672

## 2.2 Ex Proof Star Delta Starter \_\_\_\_\_

| Power                                         | Identifica  | ation No.   | Enclosure Type |                 | Dimension        |  |
|-----------------------------------------------|-------------|-------------|----------------|-----------------|------------------|--|
| (kw)                                          | CNEX        | IEC Ex      | CNEX           | IEC Ex          | ( mm )           |  |
| 30                                            | CNEX-YQ-030 | IEEX-YQ-030 | CNDKXZ-4056    | IECDKXZ-4056    | 400×560×280      |  |
| 37                                            | CNEX-YQ-037 | IEEX-YQ-037 |                | IECDKXZ-5672    | 560×720×350      |  |
| 45                                            | CNEX-YQ-045 | IEEX-YQ-045 | CNDKXZ-5672    |                 |                  |  |
| 55                                            | CNEX-YQ-055 | IEEX-YQ-055 | CINDRAZ 3072   |                 |                  |  |
| 75                                            | CNEX-YQ-075 | IEEX-YQ-075 |                |                 |                  |  |
| 90                                            | CNEX-YQ-090 | IEEX-YQ-090 | ONDIOVA FORM   | JEODIAVZ 5070/0 | 4400 700 050     |  |
| 110                                           | CNEX-YQ-110 | IEEX-YQ-110 | CNDKXZ-56/2/2  | IECDKXZ-5672/2  | 1120 × 720 × 350 |  |
| Remarks: 5672/2 means double 5672 enclosures. |             |             |                |                 |                  |  |