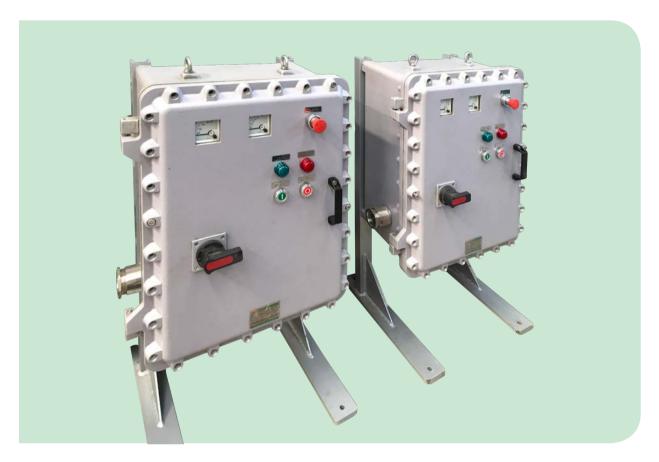

# Part 3 Ex Proof Combination Control Panel

GN explosion proof combination electrical control panels are mainly used for multiple motors control and instrument monitoring. As per clients' requirements, GN is able to provide customized solution of electrical control chart design, control panel model selection and installation.

| Power                                                                    | Identifica   | tion No.     | Enclosure Type |              | Dimension       |  |
|--------------------------------------------------------------------------|--------------|--------------|----------------|--------------|-----------------|--|
| ( kw )                                                                   | CNEX         | IEC Ex       | CNEX           | IEC Ex       | ( mm )          |  |
| 1.72+1.72                                                                | CNEX-ZH2-003 | IEEX-ZH2-003 | CNDKY7-3035    | IECDKXZ-3035 | 300 × 350 × 200 |  |
| 1.94+1.94                                                                | CNEX-ZH2-004 | IEEX-ZH2-004 | ONDIVIZ 3033   | IEGDKXZ-3033 | 300 × 330 × 200 |  |
| 11KW+3KW                                                                 | CNEX-ZH2-014 | IEEX-ZH2-014 | CNDKXZ-3545    | IECDKXZ-3545 | 350×450×280     |  |
| 22+7.5 KW                                                                | CNEX-ZH2-029 | IEEX-ZH2-029 | CNDKXZ-4056    | IECDKXZ-4056 | 400×560×280     |  |
| 37+11+7.5 KW                                                             | CNEX-ZH3-056 | IEEX-ZH3-056 |                |              |                 |  |
| 45KW+7.5KW                                                               | CNEX-ZH2-053 | IEEX-ZH2-053 | CNDKXZ-5672    | IECDKXZ-5672 | 560×720×353     |  |
| 55+0.55+4kW                                                              | CNEX-ZH3-063 | IEEX-ZH3-063 |                |              |                 |  |
| Customized GN is able to provide solution as per customers' requirements |              |              |                |              |                 |  |

#### **Technical Parameters**

- 1. Enclosure material is made of cast aluminum.
- 2. Enclosure color Window Gray (RAL7040), External surface Electrostatic powder coating.
- 3. Cable sealing connector type: DQM-IV.
- 4. Interior and exterior earthing.
- 5. Ex Marks: EX d II B T4 Gb.
- 6. IP Grade: IP65
- 7. Electric Specs: AC380V/50HZ or customized