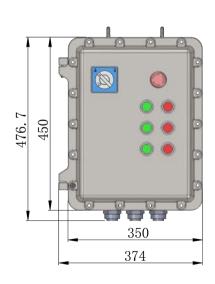

# Part 4 Ex Proof Enclosure Dimensional Drawing

**Dimension Unit: mm** Enclosure Type: CNDKXZ-3035

Enclosure Type: CNDKXZ-3545

**Dimension Unit: mm** Enclosure Type: CNDKXZ-4056

Enclosure Type: CNDKXZ-5672