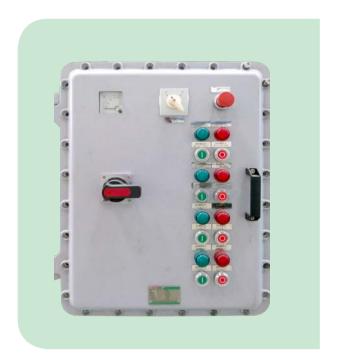

# Part 3 Ex Proof Combination Control Panel

GN explosion proof combination electrical control panels are mainly used for multiple motors control and instrument monitoring. As per clients' requirements, GN is able to provide customized solution of electrical control chart design, control panel model selection and installation.

| Power                                                                    | Identifica   | tion No.     | Enclosure Type |              | Dimension       |  |
|--------------------------------------------------------------------------|--------------|--------------|----------------|--------------|-----------------|--|
| ( kw )                                                                   | CNEX         | IEC Ex       | CNEX           | IEC Ex       | ( mm )          |  |
| 1.72+1.72                                                                | CNEX-ZH2-003 | IEEX-ZH2-003 | CNDKY7-3035    | IECDKXZ-3035 | 300 × 350 × 200 |  |
| 1.94+1.94                                                                | CNEX-ZH2-004 | IEEX-ZH2-004 | ONDIVIZ 3033   | IEGDKXZ-3033 | 300 × 330 × 200 |  |
| 11KW+3KW                                                                 | CNEX-ZH2-014 | IEEX-ZH2-014 | CNDKXZ-3545    | IECDKXZ-3545 | 350×450×280     |  |
| 22+7.5 KW                                                                | CNEX-ZH2-029 | IEEX-ZH2-029 | CNDKXZ-4056    | IECDKXZ-4056 | 400×560×280     |  |
| 37+11+7.5 KW                                                             | CNEX-ZH3-056 | IEEX-ZH3-056 |                |              |                 |  |
| 45KW+7.5KW                                                               | CNEX-ZH2-053 | IEEX-ZH2-053 | CNDKXZ-5672    | IECDKXZ-5672 | 560×720×353     |  |
| 55+0.55+4kW                                                              | CNEX-ZH3-063 | IEEX-ZH3-063 |                |              |                 |  |
| Customized GN is able to provide solution as per customers' requirements |              |              |                |              |                 |  |