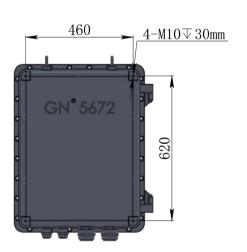

# Part 4 Ex Proof Enclosure Dimensional Drawing

**Dimension Unit: mm** Enclosure Type: CNDKXZ-3035

Enclosure Type: CNDKXZ-3545

**Dimension Unit: mm** Enclosure Type: CNDKXZ-4056

Enclosure Type: CNDKXZ-5672