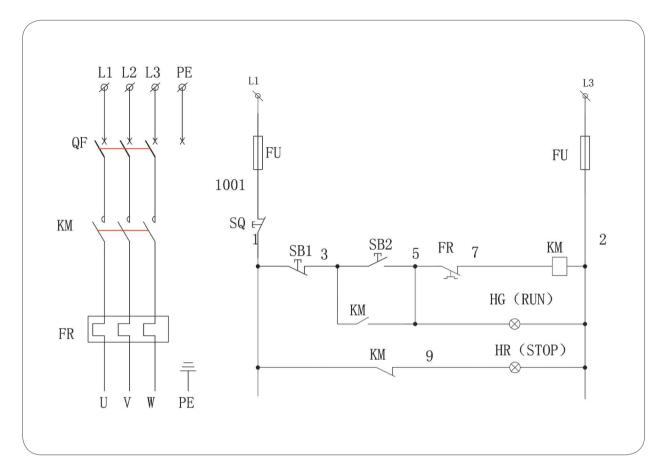

## **Part 2 Ex Proof Single Motor Starter**

The Ex proof single motor starter made by GN Solids Control is with strong and compact design. For the purpose of safety operation and equipment suitability, in accordance with the motor power, GN Ex proof motor starter mainly includes following types: Ex proof electromagnetic starter, Ex proof star delta starter and Ex proof soft starter.

## 2.1 Ex Proof Electromagnetic Starter

| Power  | Identifica  | ation No.   | Enclosure Type |              | Dimension   |
|--------|-------------|-------------|----------------|--------------|-------------|
| ( kw ) | CNEX        | IEC Ex      | CNEX           | IEC Ex       | ( mm )      |
| 2.2    | CNEX-CL-020 | IEEX-CL-020 |                |              |             |
| 3      | CNEX-CL-030 | IEEX-CL-030 |                |              |             |
| 4      | CNEX-CL-040 | IEEX-CL-040 |                |              |             |
| 5.5    | CNEX-CL-055 | IEEX-CL-055 |                |              |             |
| 7.5    | CNEX-CL-075 | IEEX-CL-075 | CNDKXZ-3035    | IECDKXZ-3035 | 300×350×200 |
| 11     | CNEX-CL-011 | IEEX-CL-011 |                |              |             |
| 15     | CNEX-CL-015 | IEEX-CL-015 |                |              |             |
| 18.5   | CNEX-CL-018 | IEEX-CL-018 |                |              |             |
| 22     | CNEX-CL-022 | IEEX-CL-022 |                |              |             |

#### **Technical Parameters**

- 1. Enclosure material is made of cast aluminum.
- 2. Enclosure color Window Gray (RAL7040), External surface Electrostatic powder coating.
- 3. Cable sealing connector type: DQM-IV.
- 4. Interior and exterior earthing.
- 5. Ex Marks: EX d II B T4 Gb.
- 6. IP Grade: IP65
- 7. Electric Specs: AC380V/50HZ or customized