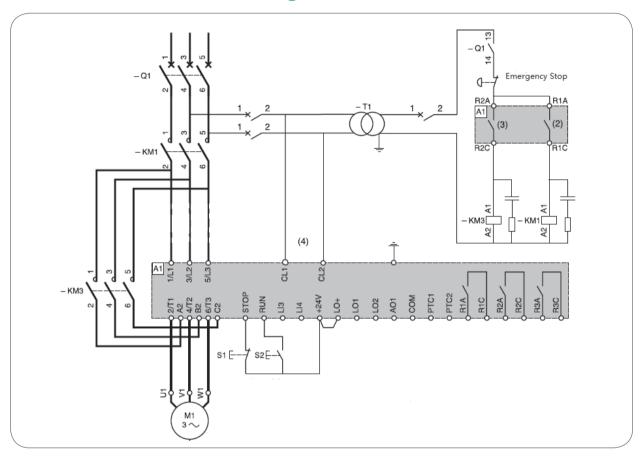

### **Part 5 Ex Proof Positive Pressure Control Panel**

GN Explosion Proof Pressurized Control Panel is mostly used for VFD control and soft starter of motor, especially in high temperature ambient. The explosion proof pressurized control panel consists of main cabinet and auxiliary cabinet. Main cabinet enclosure is made of stainless steel, while the auxiliary cabinet is aluminum alloy material Exd type for main power connecting. GN is able to provide flame proof type control panel for VFD control.

#### Working Principle

Positive pressure ventilation Ex proof adopts principle of dielectric isolation ignition source, equivalent to all the electrical components installed in a positive pressurized clean medium shell, the mixed gas in the flammable and explosive substances outside of shell cannot come into contact with electrical components, not appear in normal electric studio spark or dangerous temperature, so as to achieve the purpose of electrical explosion proof.