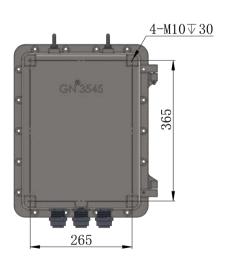

# Part 4 Ex Proof Enclosure Dimensional Drawing

**Dimension Unit: mm** Enclosure Type: CNDKXZ-3035

Enclosure Type: CNDKXZ-3545

**Dimension Unit: mm** Enclosure Type: CNDKXZ-4056

Enclosure Type: CNDKXZ-5672